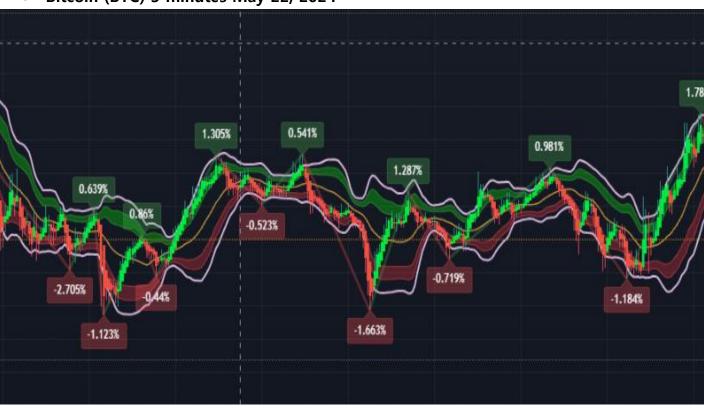

#### b. Trading chart example

• Bitcoin (BTC) 15 minutes May 20-22, 202

• Bitcoin (BTC) 5 minutes May 22, 2024