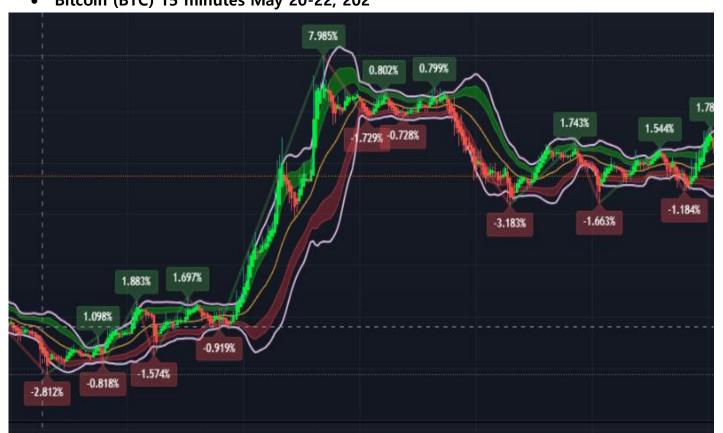

#### b. Trading chart example

• Bitcoin (BTC) 15 minutes May 20-22, 202

• Bitcoin (BTC) 5 minutes May 22, 2024