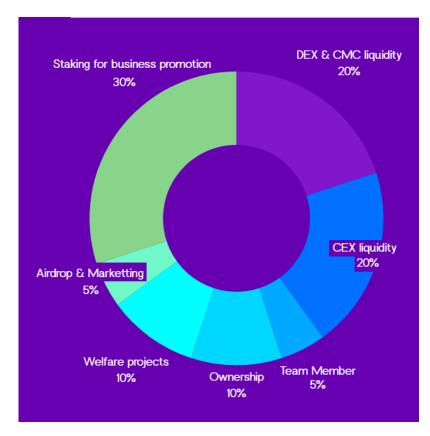

# 6. Token Distribution & Burning

- 1) GEFAI's token distribution plan is as follows:
- 40% liqudity pool(DEX, CMC, CEX)
- 5% Air drop & Marketing
- 30% Investment New technology(preordination)
- 10% Welfare project
- 5% Team Members & Reserves
- 10% Ownership